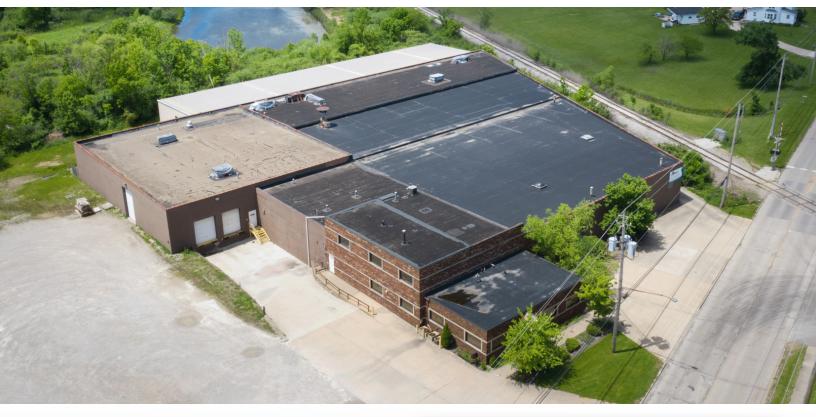

### **PROPERTY HIGHLIGHTS**

- Available: 53,066 SF Industrial Building | 2.76 Acres
- Office Space: ±3,612 SF on Two Floors
- Warehouse Space: ±49,454 SF with Ceiling Clears ranging from 12'-15'
- 3 Dock Doors: (2) 8'x10' and (1) 9'x10'
- GL Doors: (1) 10'x14'
- Box Level Doors: (2) 10'x10'
- Rail Spur (inactive, needs activated) to Wheeling & Lake Erie Railway
- Power: 3-Phase, 480V, 1,200AMP
- Wet Sprinkler System Throughout Except the Steel Addition on the Back
- Fiber Available at Site

#### **PROPERTY OVERVIEW**

Industrial building consisting of 53,066 SF of office and warehouse. Office space consisting of 3,612 SF on two floors. Total of (10) private offices, (2) bathrooms, bullpen area, receptionist area, and (1) large conference, and (1) conference room. Warehouse consists of 49,454 SF divided into (3) bays with ceiling heights ranging from 12'-15'. There is a total of (4) bays - clear span. Total of (3) dock doors; two of them are in front of building (10'x10'), and one is in the rear of the building (9'x10'). (2) Box truck height doors (10'x10'), (1) drive in door 10'x14'. Manufacturing area has air lines throughout building, (2) shop bathrooms, (1) kitchen, and (1) shower, (2) shop offices with AC. Building has rail access, would need a spur put in and or activated. Building has sprinklers (wet) throughout office and warehouse space except the far bay of 10,000 SF doesn't have sprinklers. Power is 3-phase with 1,200 amps 480 volts.