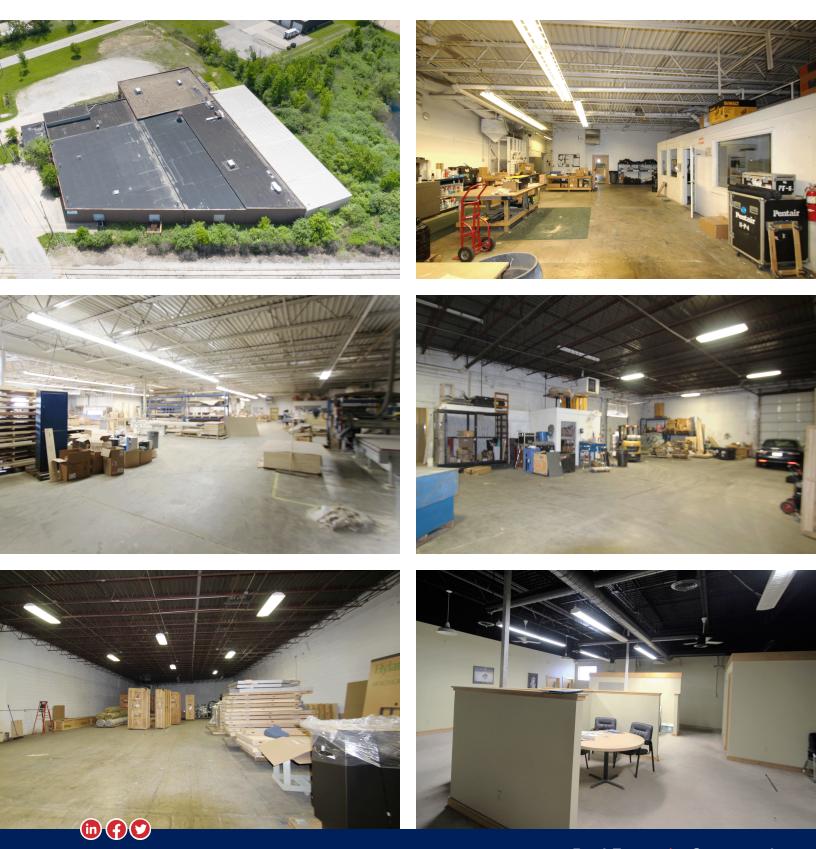

### **PROPERTY HIGHLIGHTS**

- Available: 53,066 SF Industrial Building | 2.76 Acres
- Office Space: ±3,612 SF on Two Floors
- Warehouse Space: ±49,454 SF with Ceiling Clears ranging from 12'-15'
- 3 Dock Doors: (2) 8'x10' and (1) 9'x10'
- GL Doors: (1) 10'x14'
- Box Level Doors: (2) 10'x10'
- Rail Spur (inactive, needs activated) to Wheeling & Lake Erie Railway
- Power: 3-Phase, 480V, 1,200AMP
- Wet Sprinkler System Throughout Except the Steel Addition on the Back
- Fiber Available at Site

#### **PROPERTY OVERVIEW**

Industrial building consisting of 53,066 SF of office and warehouse. Office space consisting of 3,612 SF on two floors. Total of (10) private offices, (2) bathrooms, bullpen area, receptionist area, and (1) large conference, and (1) conference room. Warehouse consists of 49,454 SF divided into (3) bays with ceiling heights ranging from 12'-15'. There is a total of (4) bays - clear span. Total of (3) dock doors; two of them are in front of building (10'x10'), and one is in the rear of the building (9'x10'). (2) Box truck height doors (10'x10'), (1) drive in door 10'x14'. Manufacturing area has air lines throughout building, (2) shop bathrooms, (1) kitchen, and (1) shower, (2) shop offices with AC. Building has rail access, would need a spur put in and or activated. Building has sprinklers (wet) throughout office and warehouse space except the far bay of 10,000 SF doesn't have sprinklers. Power is 3-phase with 1,200 amps 480 volts.