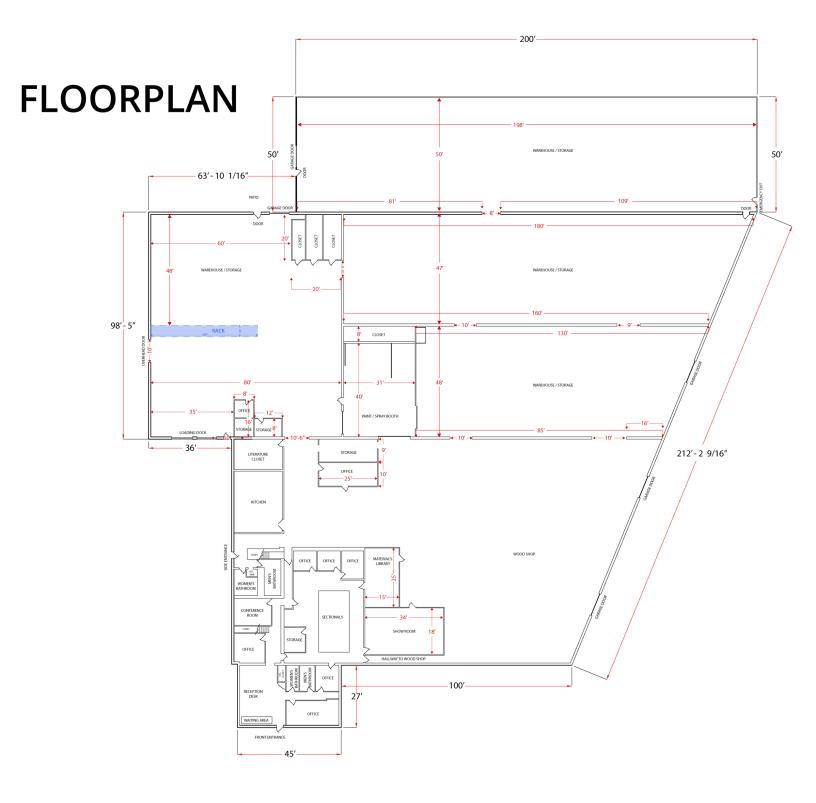

### **PROPERTY HIGHLIGHTS**

- Available: 53,066 SF Industrial Building | 2.76 Acres
- Office Space: ±3,612 SF on Two Floors
- Warehouse Space: ±49,454 SF with Ceiling Clears ranging from 12'-15'
- 3 Dock Doors: (2) 8'x10' and (1) 9'x10'
- GL Doors: (1) 10'x14'
- Box Level Doors: (2) 10'x10'
- Rail Spur (inactive, needs activated) to Wheeling & Lake Erie Railway
- Power: 3-Phase, 480V, 1,200AMP
- Wet Sprinkler System Throughout Except the Steel Addition on the Back
- Fiber Available at Site

#### **PROPERTY OVERVIEW**

Industrial building consisting of 53,066 SF of office and warehouse. Office space consisting of 3,612 SF on two floors. Total of (10) private offices, (2) bathrooms, bullpen area, receptionist area, and (1) large conference, and (1) conference room. Warehouse consists of 49,454 SF divided into (3) bays with ceiling heights ranging from 12'-15'. There is a total of (4) bays - clear span. Total of (3) dock doors; two of them are in front of building (10'x10'), and one is in the rear of the building (9'x10'). (2) Box truck height doors (10'x10'), (1) drive in door 10'x14'. Manufacturing area has air lines throughout building, (2) shop bathrooms, (1) kitchen, and (1) shower, (2) shop offices with AC. Building has rail access, would need a spur put in and or activated. Building has sprinklers (wet) throughout office and warehouse space except the far bay of 10,000 SF doesn't have sprinklers. Power is 3-phase with 1,200 amps 480 volts.