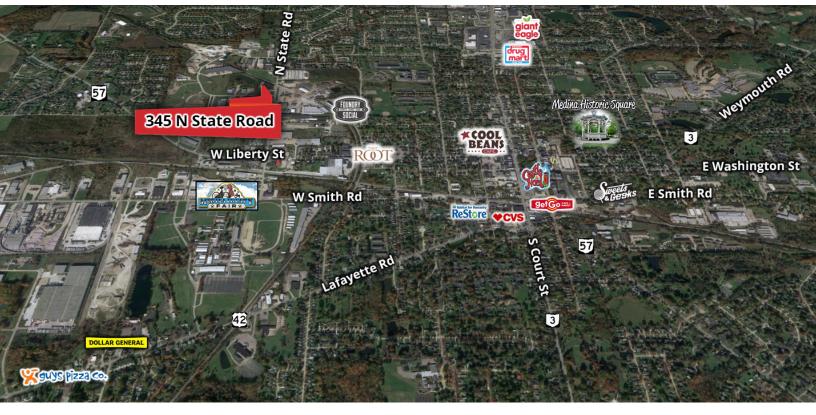

### **LOCATION OVERVIEW**

Located on the west side of Medina the property is 4.7 miles from Medina Rd and I-71 Interchange and 1.1 miles from Downtown Medina.

| DEMOGRAPHICS      | 1 MILE   | 3 MILES  | 5 MILES  |
|-------------------|----------|----------|----------|
| Total Households  | 2,822    | 14,040   | 21,770   |
| Total Population  | 6,118    | 33,864   | 53,086   |
| Average HH Income | \$64,109 | \$88,068 | \$97,926 |