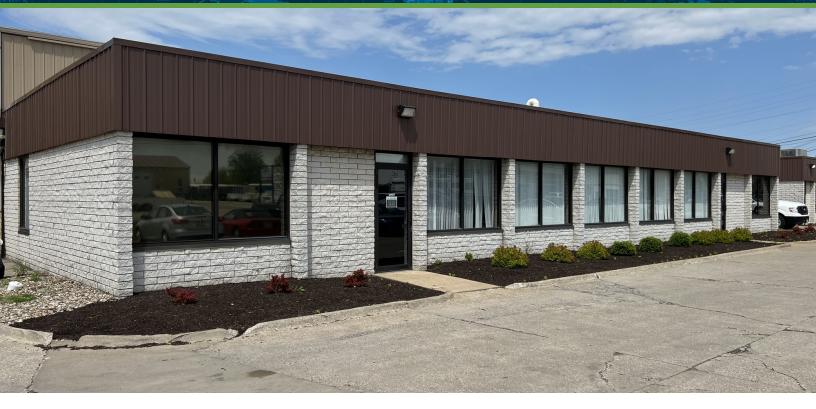

775 W. SMITH RD., MEDINA, OH 44256

Office Building

#### PROPERTY DESCRIPTION

Two executive offices available with flexible layout options. Offices range from 584 SF up to 680 SF and share common restrooms. Rental rates include all utilities.

#### **PROPERTY HIGHLIGHTS**

- · Rent includes all utilities
- · One and two room suites available
- Several layouts available
- New paint and carpet (2023)
- Common restrooms
- · Plenty of parking
- · High visibility location
- Close to downtown business district, industrial businesses and amenities