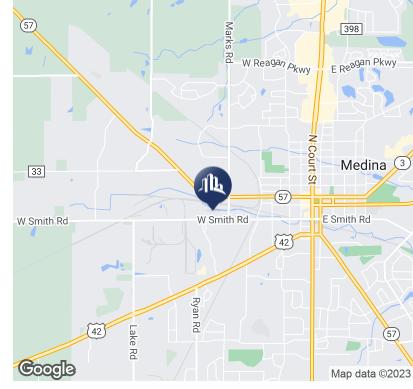

#### LOCATION DESCRIPTION

On the north side of W. Smith. 5 miles west of I-71 and SR 18|SprinklerDesc:|CornerProperty?:|BestUse:

#### LOCATION INFORMATION

| Building Name    | 775-779 W. Smith Rd. |
|------------------|----------------------|
| Street Address   | 775 W. Smith Rd.     |
| City, State, Zip | Medina, OH 44256     |
| County           | Medina               |
| Market           | Greater Cleveland    |
| Sub-market       | Medina County        |
| Cross-Streets    | S State Rd; Lake Rd. |