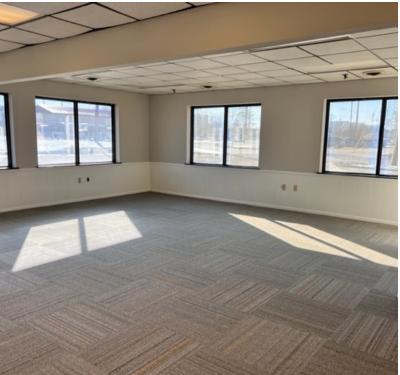

#### PROPERTY DESCRIPTION

Two executive offices available with flexible layout options. Offices range from 584 SF up to 680 SF and share common restrooms. Rental rates include all utilities.

#### **PROPERTY HIGHLIGHTS**

- · Rent includes all utilities
- · One and two room suites available
- Several layouts available
- New paint and carpet (2023)
- Common restrooms
- · Plenty of parking
- · High visibility location
- Close to downtown business district, industrial businesses and amenities