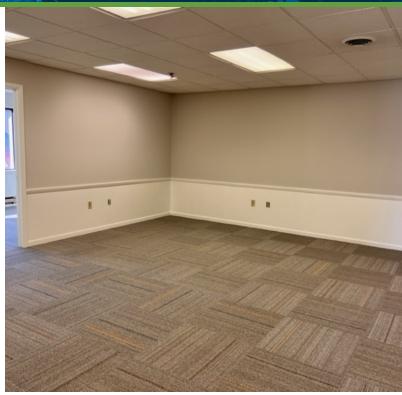

#### PROPERTY DESCRIPTION

Two executive offices available with flexible layout options. Offices range from 584 SF up to 680 SF and share common restrooms. Rental rates include all utilities.

#### **PROPERTY HIGHLIGHTS**

- · Rent includes all utilities
- · One and two room suites available
- Several layouts available
- New paint and carpet (2023)
- Common restrooms
- · Plenty of parking
- · High visibility location
- Close to downtown business district, industrial businesses and amenities