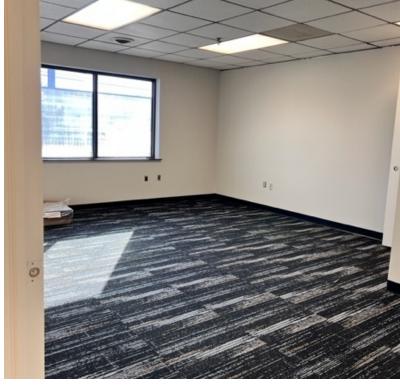

#### PROPERTY DESCRIPTION

Two executive offices available with flexible layout options. Offices range from 584 SF up to 680 SF and share common restrooms. Rental rates include all utilities.

#### **PROPERTY HIGHLIGHTS**

- · Rent includes all utilities
- · One and two room suites available
- Several layouts available
- New paint and carpet (2023)
- Common restrooms
- · Plenty of parking
- · High visibility location
- Close to downtown business district, industrial businesses and amenities