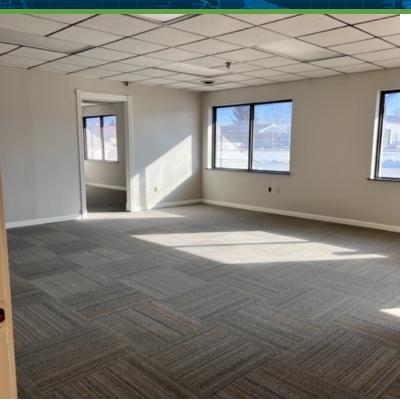

#### PROPERTY DESCRIPTION

Two executive offices available with flexible layout options. Offices range from 584 SF up to 680 SF and share common restrooms. Rental rates include all utilities.

#### **PROPERTY HIGHLIGHTS**

- · Rent includes all utilities
- · One and two room suites available
- Several layouts available
- New paint and carpet (2023)
- Common restrooms
- · Plenty of parking
- · High visibility location
- Close to downtown business district, industrial businesses and amenities