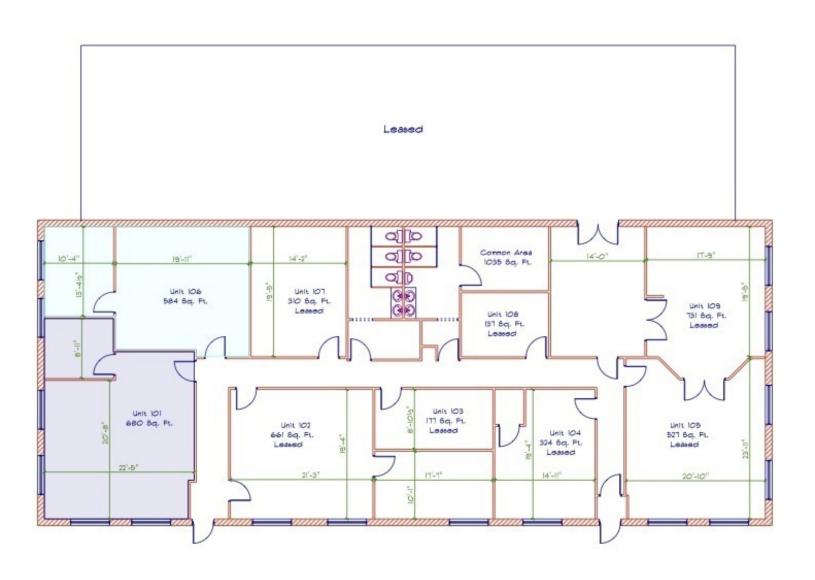

#### PROPERTY DESCRIPTION

Two executive offices available with flexible layout options. Offices range from 584 SF up to 680 SF and share common restrooms. Rental rates include all utilities.

### **OFFERING SUMMARY**

| Lease Rate:      | \$650.00 - 850.00 per<br>month (Gross) |
|------------------|----------------------------------------|
| Number of Units: | 5                                      |
| Available SF:    | 584 - 680 SF                           |
| Building Size:   | 48,450 SF                              |

#### **PROPERTY HIGHLIGHTS**

- · Rent includes all utilities
- · One and two room suites available
- Several layouts available
- New paint and carpet (2023)
- Common restrooms
- · Plenty of parking
- · High visibility location
- Close to downtown business district, industrial businesses and amenities