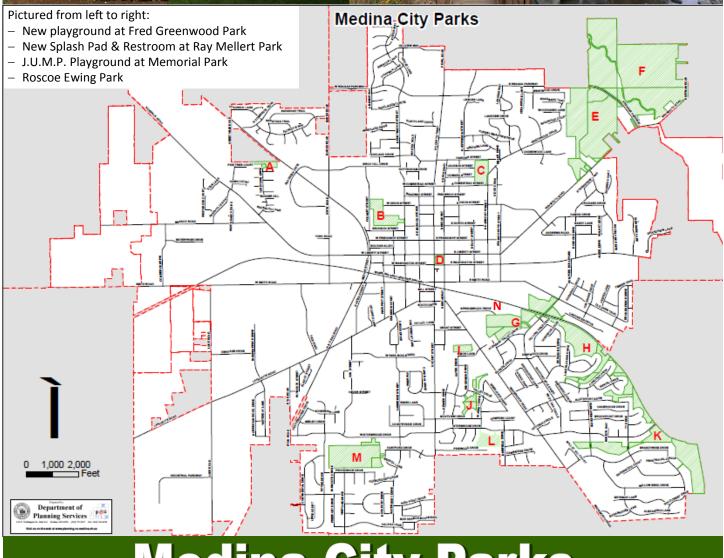

# **Medina City Parks**

## A Liberty Park

Pavilion (grill), Playground, Natural Area

## **B** Ray Mellert Park

New Splash Pad & Walking Trail, Pavilion (electricity and grill), Playground, Restroom, Baseball fields, Basketball Court

## **C** Memorial Park

New Pavilion (grill & electricity), Dog Park, J.U.M.P. Playground, Disc Golf Course, Wooded Area

#### **D** Uptown Park

Gazebo, Picnic Area, Band Concerts, Special Events. For information on renting the gazebo, call Dawn at 330-722-9020.

# E Reagan Park

Pavilions (grills & electricity), Skate Park, Remote Control Car Track, Baseball Fields, Football Field, Basketball Court, Playground, Sledding Hills, Mountain Bike Trail, Walking Trail

#### F Huffman/Cunningham Fields

Pavilions (grill), Playgrounds, Soccer Fields, Sledding Hills, Walking/Mountain Bike Trail

## G Sam Masi Park

Pavilion (grill), Handicap Accessible Playground, Challenger Field, Tennis Court, Natural Area

## H Roscoe Ewing Park

Pavilion (grill, electricity), Playground, Disc Golf Course, Walking/Jogging/Bike Trail, Natural Trail

- I Kuehn-Todd Conservation Area
- J Sycamore Park Nature Trail

## K Jaycee Park

Pavilion (grill), Playground, Nature Area

## L Ken Cleveland Park

Pavilion (grill), Tennis Court, Play ground, Softball Fields, Basketball Court

## M Fred Greenwood Park

Splash Pad, Pavilion (grill & electricity), Playground, Softball Fields, Soccer Fields

N Stanbery & Maxine Nichols Park Champion Creek Trail for Walking / Biking / Jogging, Disc Golf Course, Natural Area