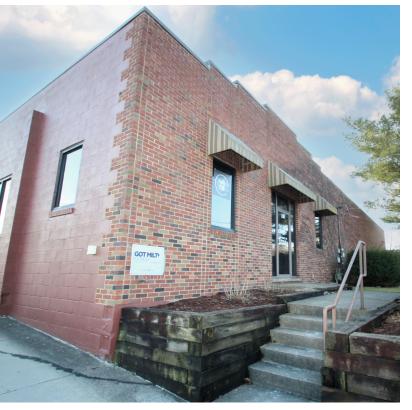

FOR LEASE 238 S. ELMWOOD AVENUE MEDINA, OH 44256 LEASE RATE: \$350/MO

#### **PROPERTY OVERVIEW**

Single office suite available for lease at Got Milt Health & Fitness Center located in Medina. Great location, first floor unit, plenty of parking and walking distance to historic Medina Square. All utilities included!

# **OFFICE SUITE AVAILABLE IN PRIME LOCATION!**

FOR LEASE 238 S. ELMWOOD AVENUE MEDINA, OH 44256 LEASE RATE: \$350/MO

5164 Normandy Park Drive, Suite 285 | Medina, OH 44256 | o: 330.722.5002 | f: 330.723.6330 | GerspacherGroup.com