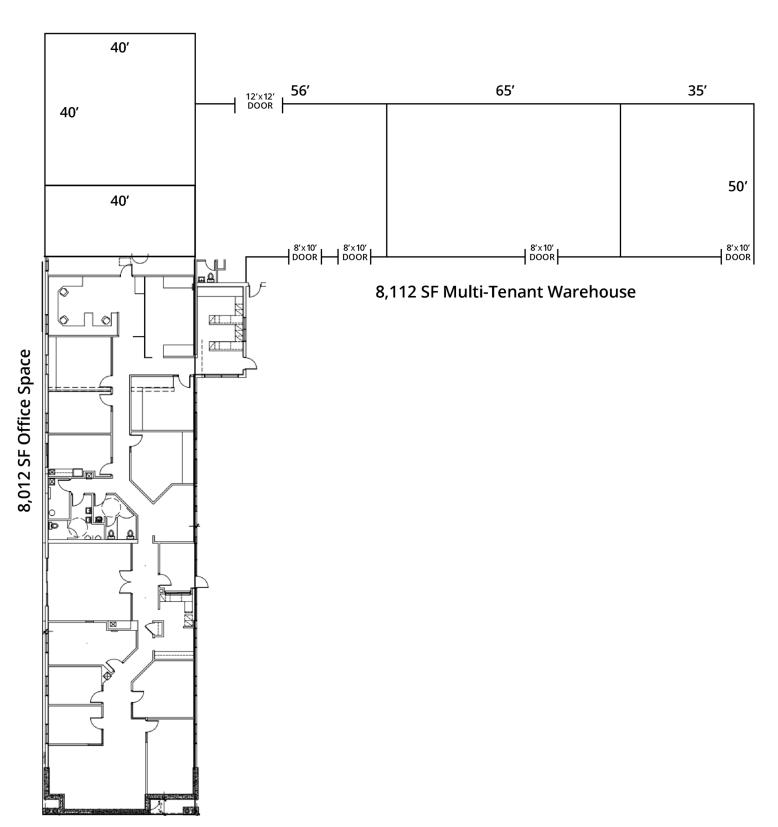

### PROPERTY HIGHLIGHTS:

Available: 16,124

Price/SF: \$74.12

- Offices (8,012 SF) Consist of Reception
  Area, 2 Conference Rooms, 10 Private Offices,
  Bullpen Space, Private Restrooms, and Storage
- Warehouse (8,112 SF) Dividable 3 Flex
  Warehouse Spaces with Fenced Storage on 1.45 AC
- · Parking: 35 Spaces
- · Zoning: I-1 Industrial
- Highway Access: 5 Miles to I-71/SR-18 Interchange
- Annual Taxes: \$16,521

### PROPERTY OVERVIEW

8,012 SF of beautiful offices and 8,112 SF of dividable warehouse with fenced storage on 1.56 AC of land in Medina. Offices consist of Reception Area, 2 Conference Rooms, 10 Private Offices, Bullpen Space, Storage, and 3 Flex Warehouse Spaces with Offices and Private Restrooms.