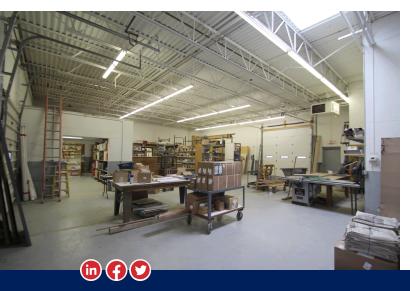

### PROPERTY OVERVIEW

8,012 SF of beautiful offices and 8,112 SF of dividable warehouse with fenced storage on 1.56 AC of land in Medina. Offices consist of Reception Area, 2 Conference Rooms, 10 Private Offices, Bullpen Space, Storage, and 3 Flex Warehouse Spaces with Offices and Private Restrooms.