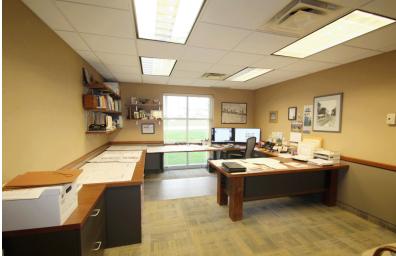

### PROPERTY HIGHLIGHTS:

Available: 16,124

Price/SF: \$74.12

- Offices (8,012 SF) Consist of Reception
  Area, 2 Conference Rooms, 10 Private Offices,
  Bullpen Space, Private Restrooms, and Storage
- Warehouse (8,112 SF) Dividable 3 Flex
  Warehouse Spaces with Fenced Storage on 1.45 AC
- · Parking: 35 Spaces
- · Zoning: I-1 Industrial
- Highway Access: 5 Miles to I-71/SR-18 Interchange
- Annual Taxes: \$16,521

### PROPERTY OVERVIEW

8,012 SF of beautiful offices and 8,112 SF of dividable warehouse with fenced storage on 1.56 AC of land in Medina. Offices consist of Reception Area, 2 Conference Rooms, 10 Private Offices, Bullpen Space, Storage, and 3 Flex Warehouse Spaces with Offices and Private Restrooms.