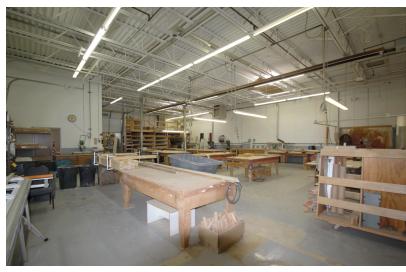

### PROPERTY HIGHLIGHTS:

Available: 16,124

Price/SF: \$74.12

- Offices (8,012 SF) Consist of Reception
  Area, 2 Conference Rooms, 10 Private Offices,
  Bullpen Space, Private Restrooms, and Storage
- Warehouse (8,112 SF) Dividable 3 Flex
  Warehouse Spaces with Fenced Storage on 1.45 AC
- · Parking: 35 Spaces
- · Zoning: I-1 Industrial
- Highway Access: 5 Miles to I-71/SR-18 Interchange
- Annual Taxes: \$16,521

### PROPERTY OVERVIEW

8,012 SF of beautiful offices and 8,112 SF of dividable warehouse with fenced storage on 1.56 AC of land in Medina. Offices consist of Reception Area, 2 Conference Rooms, 10 Private Offices, Bullpen Space, Storage, and 3 Flex Warehouse Spaces with Offices and Private Restrooms.