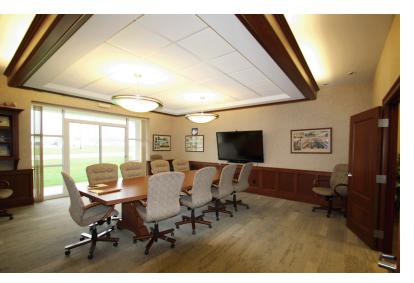

### PROPERTY HIGHLIGHTS:

Available: 16,124

Price/SF: \$74.12

- Offices (8,012 SF) Consist of Reception
  Area, 2 Conference Rooms, 10 Private Offices,
  Bullpen Space, Private Restrooms, and Storage
- Warehouse (8,112 SF) Dividable 3 Flex
  Warehouse Spaces with Fenced Storage on 1.45 AC
- · Parking: 35 Spaces
- · Zoning: I-1 Industrial
- Highway Access: 5 Miles to I-71/SR-18 Interchange
- Annual Taxes: \$16,521

### PROPERTY OVERVIEW

8,012 SF of beautiful offices and 8,112 SF of dividable warehouse with fenced storage on 1.56 AC of land in Medina. Offices consist of Reception Area, 2 Conference Rooms, 10 Private Offices, Bullpen Space, Storage, and 3 Flex Warehouse Spaces with Offices and Private Restrooms.