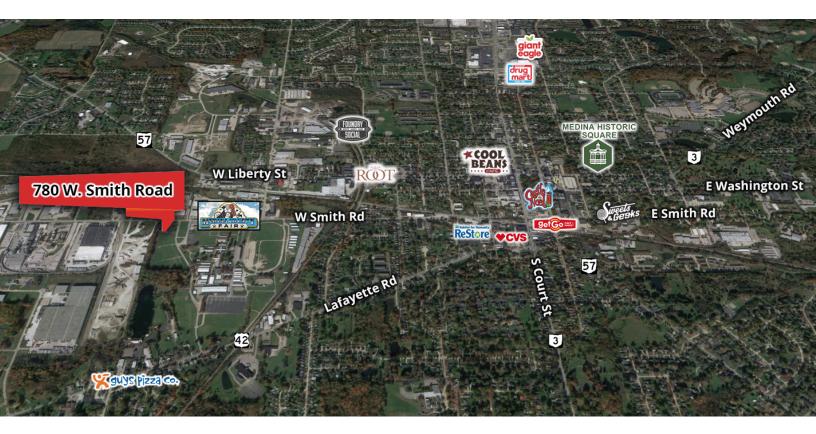

#### **LOCATION OVERVIEW**

Located on Medina's West Side on Smith Road, near the Medina County Fairgrounds

| DEMOGRAPHICS      | 1 MILE   | 3 MILES  | 5 MILES  |
|-------------------|----------|----------|----------|
| Total Households  | 2,123    | 14,065   | 21,783   |
| Total Population  | 4,872    | 34,188   | 53,034   |
| Average HH Income | \$66,337 | \$87,883 | \$96,961 |