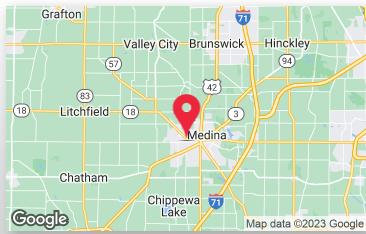

#### **LOCATION OVERVIEW**

Located on Medina's West Side on Smith Road, near the Medina County Fairgrounds

| DEMOGRAPHICS      | 1 MILE   | 3 MILES  | 5 MILES  |
|-------------------|----------|----------|----------|
| Total Households  | 2,123    | 14,065   | 21,783   |
| Total Population  | 4,872    | 34,188   | 53,034   |
| Average HH Income | \$66,337 | \$87,883 | \$96,961 |