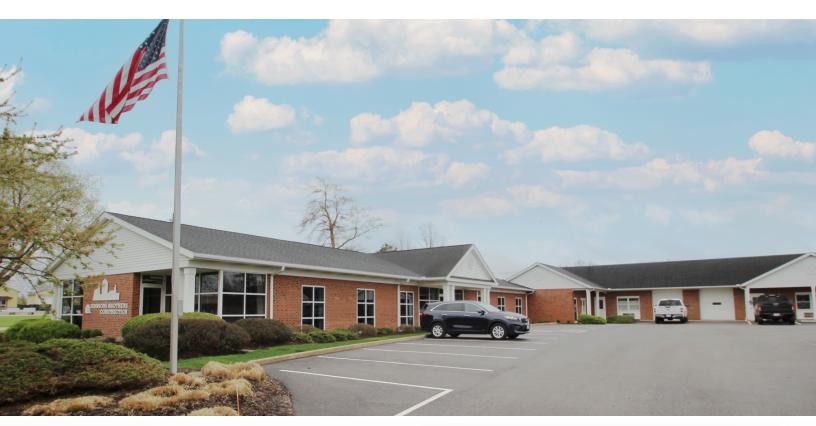

FOR SALE 780 W. SMITH ROAD MEDINA, OH 44256

**SALE PRICE: \$1,195,000** 

### PROPERTY OVERVIEW

8,012 SF of beautiful offices and 8,112 SF of dividable warehouse with fenced storage on 1.56 AC of land in Medina. Offices consist of Reception Area, 2 Conference Rooms, 10 Private Offices, Bullpen Space, Storage, and 3 Flex Warehouse Spaces with Offices and Private Restrooms.