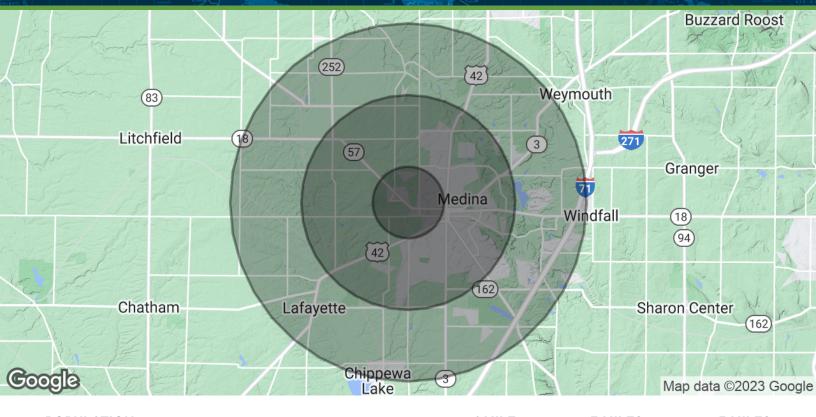

| DEMOGRAPHICS      | 1 MILE   | 3 MILES  | 5 MILES  |
|-------------------|----------|----------|----------|
| Total Households  | 1,335    | 13,100   | 22,427   |
| Total Population  | 3,249    | 34,071   | 58,544   |
| Average HH Income | \$56,940 | \$71,534 | \$79,157 |

| POPULATION           | 1 MILE | 3 MILES | 5 MILES |
|----------------------|--------|---------|---------|
| Total Population     | 3,249  | 34,071  | 58,544  |
| Average age          | 34.6   | 35.9    | 37.7    |
| Average age (Male)   | 32.0   | 33.4    | 36.1    |
| Average age (Female) | 36.8   | 37.7    | 38.9    |
| HOUSEHOLDS & INCOME  | 1 MILE | 3 MILES | 5 MILES |
| Total households     | 1 775  | 17 100  | 22.427  |

|                     |           | 00        | 00        |
|---------------------|-----------|-----------|-----------|
| Total households    | 1,335     | 13,100    | 22,427    |
| # of persons per HH | 2.4       | 2.6       | 2.6       |
| Average HH income   | \$56,940  | \$71,534  | \$79,157  |
| Average house value | \$153,979 | \$171,778 | \$217,005 |