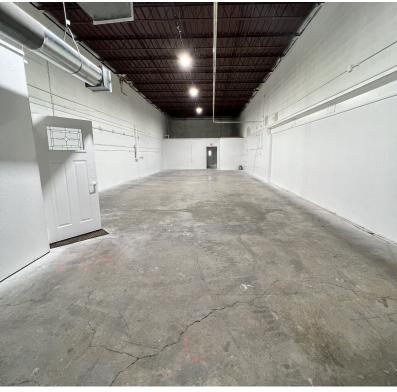

#### PROPERTY DESCRIPTION

Unit D is 1832 SF with 14' ceilings, private restroom and drive-in door.