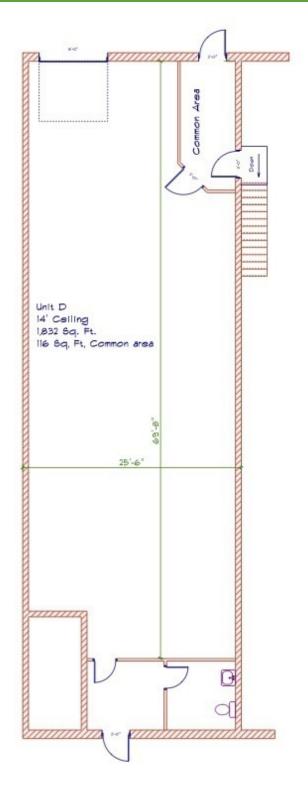

#### PROPERTY DESCRIPTION

Unit D is 1832 SF with 14' ceilings, private restroom and drive-in door.

#### **PROPERTY HIGHLIGHTS**

| SPACES | LEASE RATE        | SPACE SIZE |
|--------|-------------------|------------|
| D      | \$1,450 per month | 1,832 SF   |

#### **OFFERING SUMMARY**

| Lease Rate:    | \$1,450.00 per month (MG) |  |
|----------------|---------------------------|--|
| Available SF:  | 1,832 SF                  |  |
| Lot Size:      | 3 Acres                   |  |
| Building Size: | 28,861 SF                 |  |