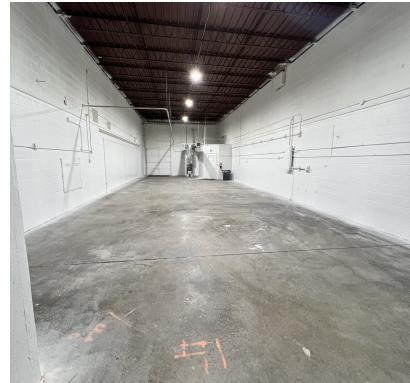

#### PROPERTY DESCRIPTION

Unit D is 1832 SF with 14' ceilings, private restroom and drive-in door.