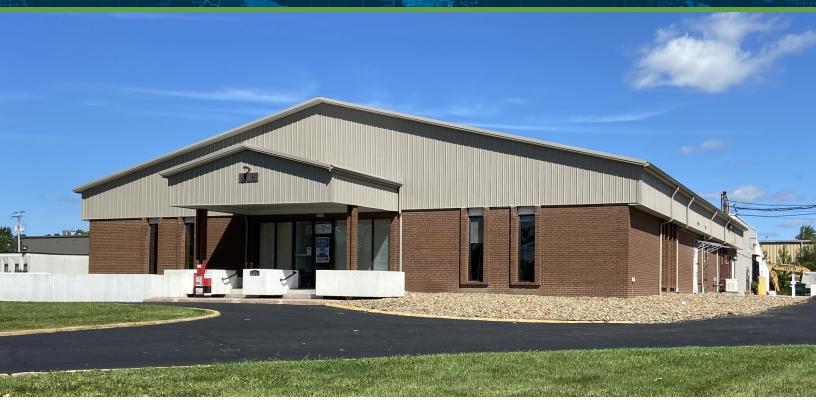

885 W. LIBERTY ST., MEDINA, OH 44256

#### **FOR LEASE**

**Industrial Property** 

#### **OFFERING SUMMARY**

| Lease Rate:    | \$1,450.00 per month (MG) |  |
|----------------|---------------------------|--|
| Available SF:  | 1,832 SF                  |  |
| Lot Size:      | 3 Acres                   |  |
| Building Size: | 28,861 SF                 |  |